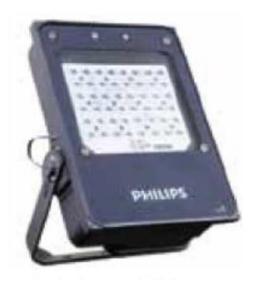

## **Tempo LED Floodlight**

| Specification                | Luminaire Details                                               |  |  |
|------------------------------|-----------------------------------------------------------------|--|--|
| Lumen output (fixture level) | 17200 to 24200 Lumens at system level                           |  |  |
| Light Source                 | LED Module                                                      |  |  |
| System Efficacy              | >95 lumens/watt                                                 |  |  |
| Power consumption            | 170 W to 240 W                                                  |  |  |
| Voltage Range                | 120 – 277 V AC                                                  |  |  |
| Lifetime                     | 50,000 hours @ L70                                              |  |  |
| Bottom Cover                 | High efficiency glass.                                          |  |  |
| Ingress Protection           | IP65                                                            |  |  |
| Beam                         | Symmetric narrow beam and graduation disk for aiming.           |  |  |
| Weight                       | 11 - 13 Kg Approx.                                              |  |  |
| Material                     | LM6 Pressure                                                    |  |  |
| Light Color                  | die-casting aluminum housing.<br>Cool White, 5700 degree Kelvin |  |  |
| Driver Efficiency            | >90%                                                            |  |  |
| Surge Protection             | >3 KV                                                           |  |  |
| Power Factor                 | >0.95                                                           |  |  |
| Mounting Details             | Provided with adjustable mounting bracket.                      |  |  |

| Catalogue No.                    | Lumen Package | Bottom Cover          | Wattage |
|----------------------------------|---------------|-----------------------|---------|
| BVP410 LED 172 CW HE NB FG S3 XT | 17200 Lumens  | High Efficiency Glass | 170 W   |
| BVP410 LED 210 CW HE NB FG S3 XT | 21000 Lumens  | High Efficiency Glass | 210 W   |
| BVP410 LED 242 CW HE NB FG S3 XT | 24200 Lumens  | High Efficiency Glass | 240 W   |