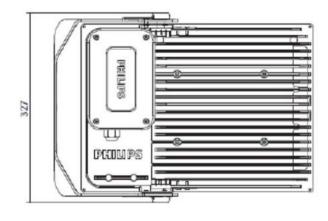

## **Tempo LED Floodlight**

| Specification                | Luminaire Details                                               |  |  |
|------------------------------|-----------------------------------------------------------------|--|--|
| Lumen output (fixture level) | 17200 to 24200 Lumens at system level                           |  |  |
| Light Source                 | LED Module                                                      |  |  |
| System Efficacy              | >95 lumens/watt                                                 |  |  |
| Power consumption            | 170 W to 240 W                                                  |  |  |
| Voltage Range                | 120 – 277 V AC                                                  |  |  |
| Lifetime                     | 50,000 hours @ L70                                              |  |  |
| Bottom Cover                 | High efficiency glass.                                          |  |  |
| Ingress Protection           | IP65                                                            |  |  |
| Beam                         | Symmetric narrow beam and graduation disk for aiming.           |  |  |
| Weight                       | 11 - 13 Kg Approx.                                              |  |  |
| Material                     | LM6 Pressure                                                    |  |  |
| Light Color                  | die-casting aluminum housing.<br>Cool White, 5700 degree Kelvin |  |  |
| Driver Efficiency            | >90%                                                            |  |  |
| Surge Protection             | >3 KV                                                           |  |  |
| Power Factor                 | >0.95                                                           |  |  |
| Mounting Details             | Provided with adjustable mounting bracket.                      |  |  |