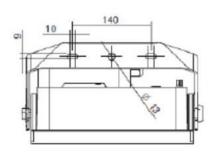

|  |  |
| Surge Protection             | >3 KV                                                           |  |  |
| Power Factor                 | >0.95                                                           |  |  |
| Mounting Details             | Provided with adjustable mounting bracket.                      |  |  |









| Catalogue No.                    | Lumen Package | Bottom Cover          | Wattage |
|----------------------------------|---------------|-----------------------|---------|
| BVP410 LED 172 CW HE NB FG S3 XT | 17200 Lumens  | High Efficiency Glass | 170 W   |
| BVP410 LED 210 CW HE NB FG S3 XT | 21000 Lumens  | High Efficiency Glass | 210 W   |
| BVP410 LED 242 CW HE NB FG S3 XT | 24200 Lumens  | High Efficiency Glass | 240 W   |









pictogram distance\_from\_wall

CAUTION: MOUNTING TO BE DONE USING BOLT M12