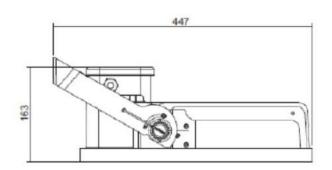

|  |  |
| Surge Protection             | >3 KV                                                           |  |  |
| Power Factor                 | >0.95                                                           |  |  |
| Mounting Details             | Provided with adjustable mounting bracket.                      |  |  |









| Catalogue No.                    | Lumen Package | Bottom Cover          | Wattage |
|----------------------------------|---------------|-----------------------|---------|
| BVP410 LED 172 CW HE NB FG S3 XT | 17200 Lumens  | High Efficiency Glass | 170 W   |
| BVP410 LED 210 CW HE NB FG S3 XT | 21000 Lumens  | High Efficiency Glass | 210 W   |
| BVP410 LED 242 CW HE NB FG S3 XT | 24200 Lumens  | High Efficiency Glass | 240 W   |









pictogram distance\_from\_wall

CAUTION: MOUNTING TO BE DONE USING BOLT M12